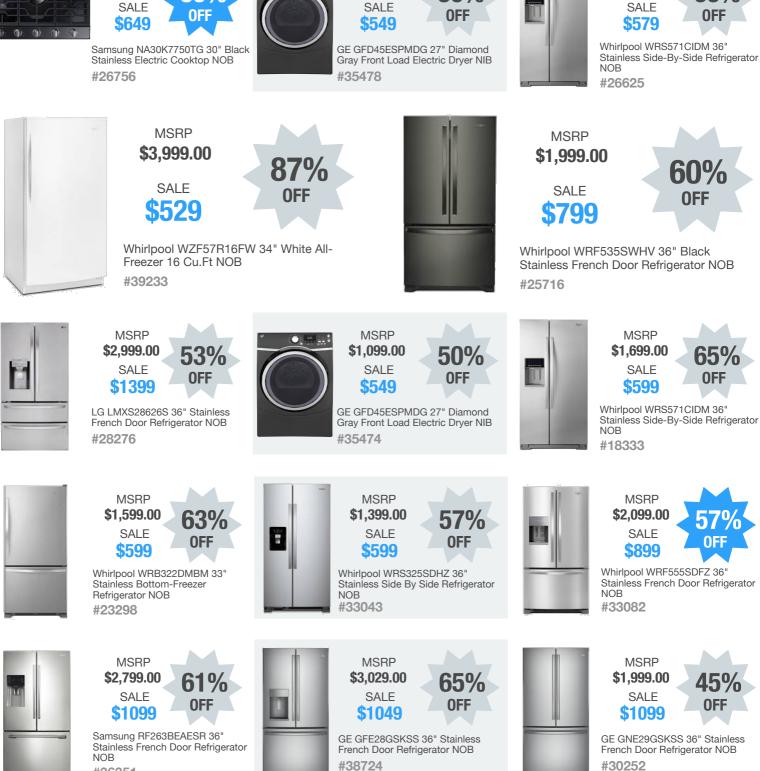

Pg 4/10

#36351

50%

Whirlpool WVU37UC0FS 30" Stainless Under-Cabinet 265 CFM Range Hood NOB #29795

**MSRP** 

\$1,699.00

54%

**OFF** 