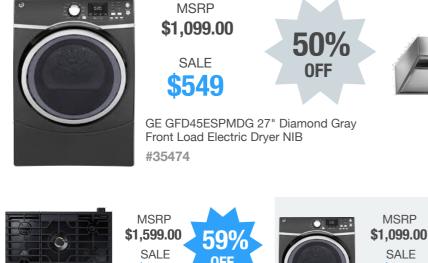

Pg 3/10

| MSRP                                                                                                                                 | MSRP                                                                                                                                     | MSRP                                                                                                                                |
|--------------------------------------------------------------------------------------------------------------------------------------|------------------------------------------------------------------------------------------------------------------------------------------|-------------------------------------------------------------------------------------------------------------------------------------|
| <b>\$699.00</b>                                                                                                                      | \$569.00                                                                                                                                 | \$269.00                                                                                                                            |
| SALE                                                                                                                                 | SALE                                                                                                                                     | SALE                                                                                                                                |
| <b>\$289</b>                                                                                                                         | \$299                                                                                                                                    | \$139                                                                                                                               |
| GE JB645RKSS 30" Stainless                                                                                                           | GE JB255DJBB 30" Black                                                                                                                   | Maytag UMV1160CB 30" Black                                                                                                          |
| Freestanding Electric Range USED                                                                                                     | Freestanding Electric Range NOB                                                                                                          | Over-The-Range Microwave NOB                                                                                                        |
| <b>#26130</b>                                                                                                                        | #30766                                                                                                                                   | #39124                                                                                                                              |
| MSRP<br>\$1,299.00<br>SALE<br>\$649<br>GE Adora JGB720EEJES 30" Slate<br>Freestanding Convection Gas<br>Range USED<br>#31522         | MSRP<br>\$1,249.00<br>SALE<br>\$649<br>Whirlpool WFG770H0FZ 30"<br>Freestanding Gas Range NOB<br>#34336                                  | MSRP<br>\$619.00<br>SALE<br>\$349<br>Whirlpool WFC150M0EB 30" Black<br>Freestanding Electric Range NOB<br>#34151                    |
| MSRP                                                                                                                                 | MSRP                                                                                                                                     | MSRP                                                                                                                                |
| \$299.00                                                                                                                             | \$229.00                                                                                                                                 | \$1,399.00                                                                                                                          |
| SALE                                                                                                                                 | SALE                                                                                                                                     | SALE                                                                                                                                |
| \$139                                                                                                                                | \$119                                                                                                                                    | \$689                                                                                                                               |
| Amana AMV2307PFS 30" Stainless                                                                                                       | Whirlpool WMH31017FB 30" Black                                                                                                           | GE PGB911SEJSS 30" Stainless                                                                                                        |
| Over-The-Range Microwave NOB                                                                                                         | Over-The-Range Microwave NOB                                                                                                             | Gas Range NOB                                                                                                                       |
| #39126                                                                                                                               | #40145                                                                                                                                   | #35850                                                                                                                              |
| MSRP                                                                                                                                 | MSRP                                                                                                                                     | MSRP                                                                                                                                |
| \$539.00                                                                                                                             | \$1,099.00                                                                                                                               | \$419.00                                                                                                                            |
| SALE                                                                                                                                 | SALE                                                                                                                                     | SALE                                                                                                                                |
| \$279                                                                                                                                | \$549                                                                                                                                    | \$199                                                                                                                               |
| GE JB258DMWW 30" White                                                                                                               | GE GFD45ESPMDG 27" Diamond                                                                                                               | GE PEB7227SLSS 24" Gray Built-In                                                                                                    |
| Freestanding Electric Range NOB                                                                                                      | Gray Front Load Electric Dryer NIB                                                                                                       | Microwave NOB                                                                                                                       |
| #42014                                                                                                                               | #35450                                                                                                                                   | #42936                                                                                                                              |
| MSRP<br>\$289.00<br>SALE<br>\$149<br>GFF<br>GF JVM3160RFSS 30" Stainless<br>Over-The-Range Microwave NOB<br>#43162                   | MSRP<br>\$399.00<br>SALE<br>\$199<br>GE JVM6175SKSS 30" Stainless<br>Over-The-Range Microwave USED<br>#42481                             | MSRP<br><b>\$549.00</b><br>SALE<br><b>\$289</b><br>GE PVM9215SKSS 29.75" Stainless<br>Over-The-Range Microwave NOB<br><b>#36017</b> |
| <br>MSRP<br><b>\$549.00</b><br>SALE<br><b>\$279</b><br>GE PVM9005SJSS 30" Stainless<br>Over-The-Range Microwave NOB<br><b>#37210</b> | MSRP<br>\$289.00<br>SALE<br>\$119<br>59%<br>OFF<br>59%<br>OFF<br>59%<br>OFF<br>Stainless Over-<br>The-Range Microwave Hood NOB<br>#35154 | MSRP<br>\$399.00<br>SALE<br>\$189<br>GE JVM6175SKSS 30" Stainless<br>Over-The-Range Microwave NOB<br>#7274                          |
| MSRP                                                                                                                                 | MSRP                                                                                                                                     | MSRP                                                                                                                                |
| \$519.00                                                                                                                             | <b>\$619.00</b>                                                                                                                          | \$499.00                                                                                                                            |
| SALE                                                                                                                                 | SALE                                                                                                                                     | SALE                                                                                                                                |
| \$279                                                                                                                                | <b>\$299</b>                                                                                                                             | \$229                                                                                                                               |
| GE JVM7195BLTS 30" Black                                                                                                             | Whirlpool WMH78019HZ 30"                                                                                                                 | Samsung ME21M706BAG 30"                                                                                                             |
| Stainless Over-The-Range                                                                                                             | Stainless Over-The-Range                                                                                                                 | Over-The-Range Microwave Black                                                                                                      |
| Microwave NOB                                                                                                                        | Microwave NOB                                                                                                                            | Stainless NOB                                                                                                                       |
| #37180                                                                                                                               | <b>#34206</b>                                                                                                                            | #33441                                                                                                                              |

Pg 4/10

#36351

50%

Whirlpool WVU37UC0FS 30" Stainless Under-Cabinet 265 CFM Range Hood NOB #29795

**MSRP** 

\$1,699.00

54%

**OFF** 