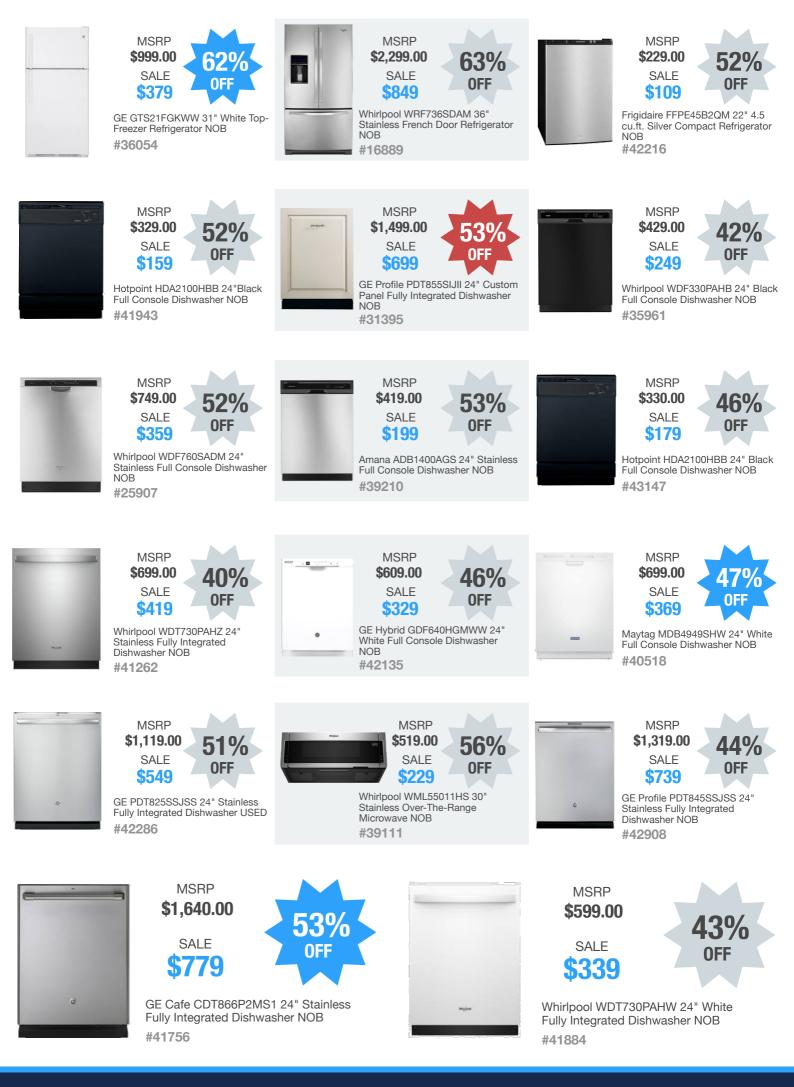

OB<br>#36350 | <b>63%</b><br><b>0FF</b><br>60BEAESRAA 36"<br>ch Door Refrigerator | GI                                                                                   | MSRP<br>\$2,199.00<br>SALE<br>\$899<br>E GZS22DGJBB 36" Black Side<br>/-by-Side Refrigerator NOB                         |
| MSRP<br>\$2,399.00<br>SALE<br>\$9999<br>GE GFE26JSMSS 36" St<br>Door Water IceMaker Re<br>#30850                             |                                                                                       |                                                                    | MSRP<br>\$1,300.00<br>SALE<br>\$549<br>GE GIE21GSHSS<br>Freezer 21.2 cuft<br>#31251  | 5 33" Stainless Top-<br>Refrigerator NOB                                                                                 |

Pg 6/10



| <b>B</b> istrat | MSRP<br>\$1,399.00<br>SALE<br>\$679<br>Jenn-Air JDB8500AWY 24" Black<br>Fully Integrated Dishwasher NOB<br>#28895 |                                                                            | <sup>0</sup> 41%         | MS<br>\$699<br>SA<br>\$3<br>Whirlpool<br>Stainless<br>Dishwash<br>#41265                    | 46%<br>0FF<br>79<br>WDT730PAHZ 24"<br>Fully Integrated<br>er NOB |
|-----------------|-------------------------------------------------------------------------------------------------------------------|----------------------------------------------------------------------------|--------------------------|---------------------------------------------------------------------------------------------|----------------------------------------------------------------