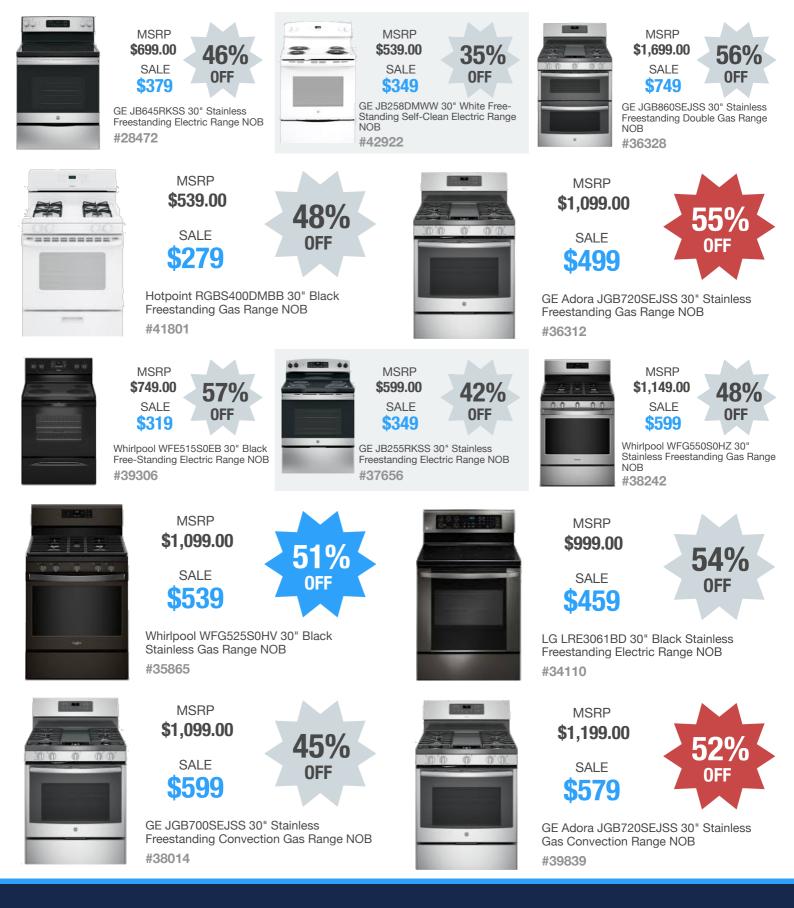

P<br>\$739.99<br>SALE<br>\$249<br>Danby DWC1534BLS 15" Stainless<br>Built-In Wine Cooler NOB<br>#13599         |                                                                            | <sup>99</sup> 66%        | \$21<br>S/<br>\$<br>Idylis IF7                                                              | SRP<br>9.00<br>ALE<br>99<br>71CM33NW 37" White<br>eezer NOB<br>4 |
|                 | MSRP<br>\$579.00<br>SALE<br>\$249<br>Whirlpool WDF330PAHB<br>Console Dishwasher NOI<br>#41867                     | <b>57%</b><br>OFF<br>24" Black Full                                        |                          | MSRP<br>\$699.00<br>SALE<br>\$299<br>GE GTD42EASJWW 27<br>Load Electric Dryer NO<br>#34846  |                                                                  |

Pg 8/10



Pg 9/10





Products available for our sales include New In Box when available, or Open Box product and many may be scratch and dent condition, discontinued, or Tier 2. Photos shown may not represent actual product. The products advertised are in limited quantity and are only available while supplies last. All items will be sold on a first-come-first-served basis. Sale prices only apply through August 18, 2019 during business hours at our Clinton Michigan location only. No substitutions or rainchecks. Please do not hesitate to call us at (248) 918-2340 if you have any questions or comments regarding the sale. See you then!