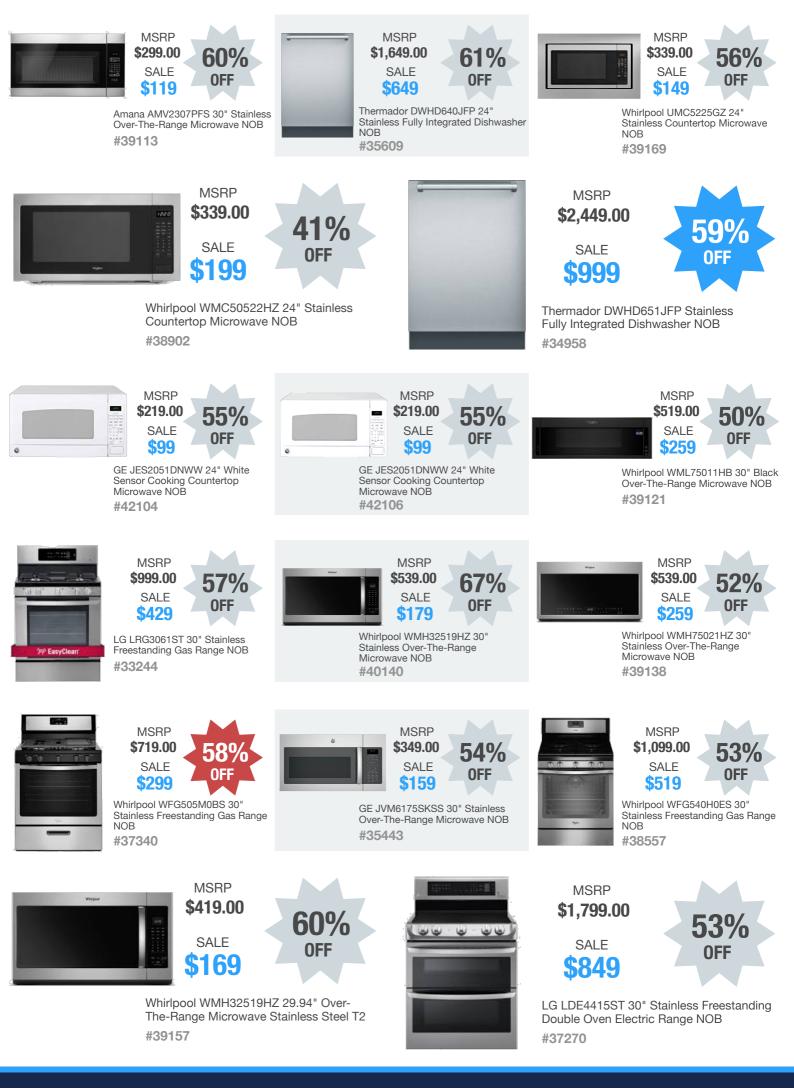

## **MSRP MSRP MSRP** \$3.499.00 \$729.00 \$979.00 SALE SALE SALE OFF NFF \$1449 \$399 \$419 Whirlpool WRV986FDEM 36" Maytag MRT118FFFE 30" Black Whirlpool WRT549SZDW 30" White Stainless French 4 Door Top-Freezer Refrigerator NOB Top-Freezer Refrigerator NOB **Refrigerator NOB** #39241 #39550 #24411 **MSRP MSRP** \$2,399.00 \$3,329.00 54% 58% SALE SALE **OFF OFF** \$1099 \$1399 Maytag MFI2570FEZ 36" Stainless GE PYE22KSKSS 36" Stainless French French Door Refrigerator NOB Door Refrigerator USED #38881 #42236 **MSRP MSRP MSRP** \$779.00 \$1,499.00 \$1,499.00 $51^{\circ}$ SALE SALE SALE H H. **OFF** OFF OFF \$379 \$699 \$599 GE GTS18FSLSS 30" Stainless Whirlpool WRS325SDHB 36" Black GE GSS23GGKWW 33" White Side By Side Refrigerator NOB French Door Refrigerator NOB Top-Freezer Refrigerator NOB #37533 #40597 #40034 **MSRP MSRP** \$3,199.00 \$1,699.00 66% SALE SALE **OFF** \$1099 Samsung RF28HMEDBSR 36" Stainless GE GNE25JMKES 33" Slate Finger-French 4 Door Refrigerator NOB Resistant French Door Refrigerator NOB

#26323

Pg 1/10

#36258

| MSRP<br>\$1,299.00<br>SALE<br>\$579<br>Whirlpool WRS321SDHZ 33"<br>Stainless Side By Side Refrigerator<br>NOB<br>#32954          | Frig<br>Top        | MSRP<br>\$619.00<br>SALE<br>\$319<br>idaire FFTR1814<br>-Freezer Refrige<br>4229                            |                | GE                                                                                     | MSRP<br>\$2,499.00<br>SALE<br>\$1149<br>GFE24JSKSS 33" Stainless<br>ench Door Refrigerator NOB<br>34095         |
|----------------------------------------------------------------------------------------------------------------------------------|--------------------|-------------------------------------------------------------------------------------------------------------|----------------|----------------------------------------------------------------------------------------|-----------------------------------------------------------------------------------------------------------------|
| MSRP<br>\$2,999.00<br>SALE<br>\$1299<br>GE Profile PYE22KSKSS 36"<br>Stainless CounterDepth French<br>Refrigerator NOB<br>#31259 | GE                 | MSRP<br><b>3,029.00</b><br>SALE<br><b>\$1299</b><br>DFE28JMKES 3<br>or Refrigerator 2<br><b>8667</b>        |                | ,<br>GE<br>To                                                                          | MSRP<br>\$1,549.00<br>SALE<br>\$599<br>GGTE21GSHSS 33" Stainless<br>p-Freezer Refrigerator NOB<br>87206         |
| MSRP<br>\$689.00<br>SALE<br>\$339<br>GE GTS16GTHWW 28" White Top-<br>Freezer Refrigerator NOB<br>#39710                          | GE                 | MSRP<br>51,899.00<br>SALE<br>\$899<br>GNE25JSKSS 3<br>nch Door Refrige<br>6394                              |                | Kit                                                                                    | MSRP<br>\$2,799.00<br>SALE<br>\$879<br>ChenAid KRSF505ESS 36"<br>ainless Side By Side Refrigerator<br>B<br>8548 |
| MSRP<br>\$999.00<br>SALE<br>\$449<br>Amana ASI2575GRW 36'<br>by-Side Refrigerator NOE<br>#30142                                  |                    |                                                                                                             |                | MSRP<br>\$1,599.00<br>SALE<br>\$649<br>GE GSS25GSHS<br>by-Side Refrigera<br>#25466     | 59%<br>OFF<br>S 36" Stainless Side-<br>ator NOB                                                                 |
| MSRP<br>\$739.00<br>SALE<br>\$259<br>GE GTE18CTHWW 28" White Top-<br>Freezer Refrigerator NOB<br>#42975                          | Kitc<br>Stai<br>CD | MSRP<br><b>3,499.00</b><br>SALE<br><b>\$1299</b><br>thenAid KRFC30<br>nless French Do<br>NOB<br><b>4784</b> |                | Sta                                                                                    | MSRP<br>\$929.00<br>SALE<br>\$399<br>birlpool WRT518SZFM 28"<br>ainless Top-Freezer Refrigerator<br>B<br>37267  |
| <br>MSRP<br>\$1,099.00<br>SALE<br>\$599<br>Jenn-Air JDB9000CWP 2<br>Fully Integrated Dishwash<br>#29989                          |                    |                                                                                                             | <b>ETENNIA</b> | MSRP<br>\$1,099.00<br>SALE<br>\$549<br>Jenn-Air JDB900<br>Fully Integrated D<br>#29159 | 50%<br>OFF<br>OCWP 24" Stainless<br>Dishwasher NOB                                                              |

Pg 3/10

| MSRP                                                                                                                                 | MSRP                                                                                                                                     | MSRP                                                                                                                                |
|--------------------------------------------------------------------------------------------------------------------------------------|------------------------------------------------------------------------------------------------------------------------------------------|-------------------------------------------------------------------------------------------------------------------------------------|
| <b>\$699.00</b>                                                                                                                      | \$569.00                                                                                                                                 | \$269.00                                                                                                                            |
| SALE                                                                                                                                 | SALE                                                                                                                                     | SALE                                                                                                                                |
| <b>\$289</b>                                                                                                                         | \$299                                                                                                                                    | \$139                                                                                                                               |
| GE JB645RKSS 30" Stainless                                                                                                           | GE JB255DJBB 30" Black                                                                                                                   | Maytag UMV1160CB 30" Black                                                                                                          |
| Freestanding Electric Range USED                                                                                                     | Freestanding Electric Range NOB                                                                                                          | Over-The-Range Microwave NOB                                                                                                        |
| <b>#26130</b>                                                                                                                        | #30766                                                                                                                                   | #39124                                                                                                                              |
| MSRP<br>\$1,299.00<br>SALE<br>\$649<br>GE Adora JGB720EEJES 30" Slate<br>Freestanding Convection Gas<br>Range USED<br>#31522         | MSRP<br>\$1,249.00<br>SALE<br>\$649<br>Whirlpool WFG770H0FZ 30"<br>Freestanding Gas Range NOB<br>#34336                                  | MSRP<br>\$619.00<br>SALE<br>\$349<br>Whirlpool WFC150M0EB 30" Black<br>Freestanding Electric Range NOB<br>#34151                    |
| MSRP                                                                                                                                 | MSRP                                                                                                                                     | MSRP                                                                                                                                |
| \$299.00                                                                                                                             | \$229.00                                                                                                                                 | \$1,399.00                                                                                                                          |
| SALE                                                                                                                                 | SALE                                                                                                                                     | SALE                                                                                                                                |
| \$139                                                                                                                                | \$119                                                                                                                                    | \$689                                                                                                                               |
| Amana AMV2307PFS 30" Stainless                                                                                                       | Whirlpool WMH31017FB 30" Black                                                                                                           | GE PGB911SEJSS 30" Stainless                                                                                                        |
| Over-The-Range Microwave NOB                                                                                                         | Over-The-Range Microwave NOB                                                                                                             | Gas Range NOB                                                                                                                       |
| #39126                                                                                                                               | #40145                                                                                                                                   | #35850                                                                                                                              |
| MSRP                                                                                                                                 | MSRP                                                                                                                                     | MSRP                                                                                                                                |
| \$539.00                                                                                                                             | \$1,099.00                                                                                                                               | \$419.00                                                                                                                            |
| SALE                                                                                                                                 | SALE                                                                                                                                     | SALE                                                                                                                                |
| \$279                                                                                                                                | \$549                                                                                                                                    | \$199                                                                                                                               |
| GE JB258DMWW 30" White                                                                                                               | GE GFD45ESPMDG 27" Diamond                                                                                                               | GE PEB7227SLSS 24" Gray Built-In                                                                                                    |
| Freestanding Electric Range NOB                                                                                                      | Gray Front Load Electric Dryer NIB                                                                                                       | Microwave NOB                                                                                                                       |
| #42014                                                                                                                               | #35450                                                                                                                                   | #42936                                                                                                                              |
| MSRP<br>\$289.00<br>SALE<br>\$149<br>GFF<br>GF JVM3160RFSS 30" Stainless<br>Over-The-Range Microwave NOB<br>#43162                   | MSRP<br>\$399.00<br>SALE<br>\$199<br>GE JVM6175SKSS 30" Stainless<br>Over-The-Range Microwave USED<br>#42481                             | MSRP<br><b>\$549.00</b><br>SALE<br><b>\$289</b><br>GE PVM9215SKSS 29.75" Stainless<br>Over-The-Range Microwave NOB<br><b>#36017</b> |
| <br>MSRP<br><b>\$549.00</b><br>SALE<br><b>\$279</b><br>GE PVM9005SJSS 30" Stainless<br>Over-The-Range Microwave NOB<br><b>#37210</b> | MSRP<br>\$289.00<br>SALE<br>\$119<br>59%<br>OFF<br>59%<br>OFF<br>59%<br>OFF<br>Stainless Over-<br>The-Range Microwave Hood NOB<br>#35154 | MSRP<br>\$399.00<br>SALE<br>\$189<br>GE JVM6175SKSS 30" Stainless<br>Over-The-Range Microwave NOB<br>#7274                          |
| MSRP                                                                                                                                 | MSRP                                                                                                                                     | MSRP                                                                                                                                |
| \$519.00                                                                                                                             | <b>\$619.00</b>                                                                                                                          | \$499.00                                                                                                                            |
| SALE                                                                                                                                 | SALE                                                                                                                                     | SALE                                                                                                                                |
| \$279                                                                                                                                | <b>\$299</b>                                                                                                                             | \$229                                                                                                                               |
| GE JVM7195BLTS 30" Black                                                                                                             | Whirlpool WMH78019HZ 30"                                                                                                                 | Samsung ME21M706BAG 30"                                                                                                             |
| Stainless Over-The-Range                                                                                                             | Stainless Over-The-Range                                                                                                                 | Over-The-Range Microwave Black                                                                                                      |
| Microwave NOB                                                                                                                        | Microwave NOB                                                                                                                            | Stainless NOB                                                                                                                       |
| #37180                                                                                                                               | <b>#34206</b>                                                                                                                            | #33441                                                                                                                              |

Pg 4/10

#36351

50%

Whirlpool WVU37UC0FS 30" Stainless Under-Cabinet 265 CFM Range Hood NOB #29795

**MSRP** 

\$1,699.00

54%

**OFF** 