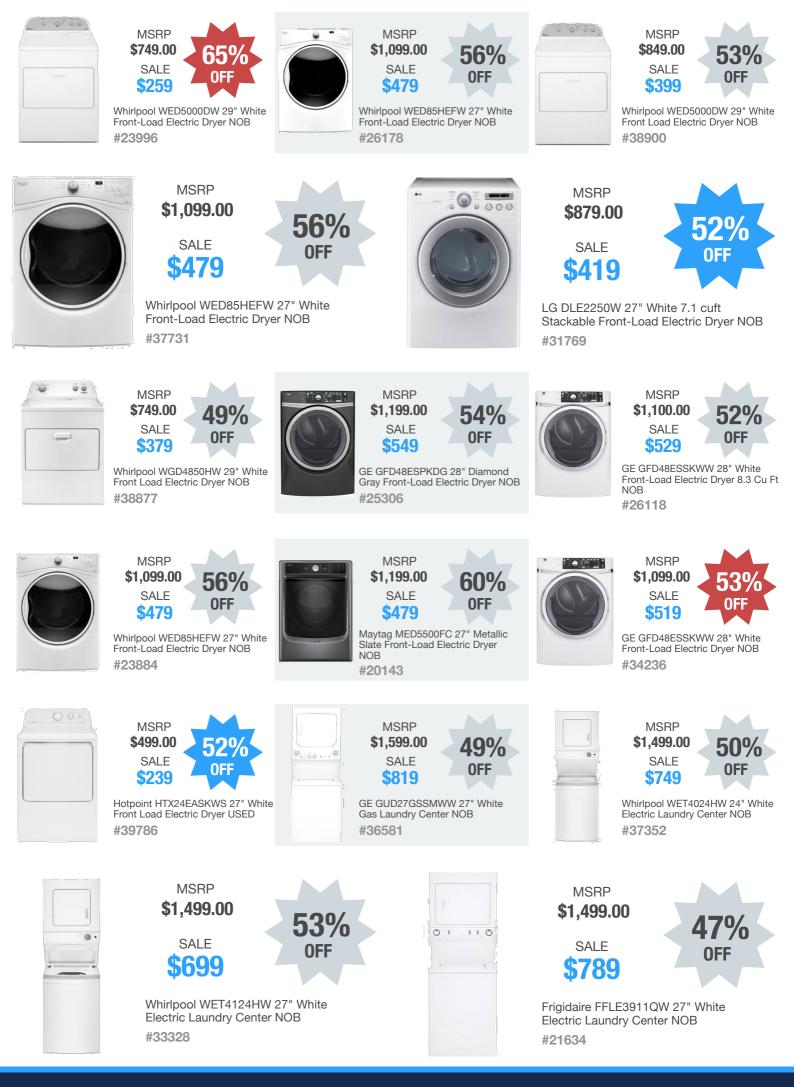

| MSRP<br>\$739.99<br>SALE<br>\$249<br>Danby DWC1534BLS 15" Stainless<br>Built-In Wine Cooler NOB<br>#13599         |                                                                            | <sup>99</sup> 66%        | \$21<br>S/<br>\$<br>Idylis IF7                                                              | SRP<br>9.00<br>ALE<br>99<br>71CM33NW 37" White<br>eezer NOB<br>4 |
|                 | MSRP<br>\$579.00<br>SALE<br>\$249<br>Whirlpool WDF330PAHB<br>Console Dishwasher NOI<br>#41867                     | <b>57%</b><br>OFF<br>24" Black Full                                        |                          | MSRP<br>\$699.00<br>SALE<br>\$299<br>GE GTD42EASJWW 27<br>Load Electric Dryer NO<br>#34846  |                                                                  |

Pg 8/10



Pg 9/10





Products available for our sales include New In Box when available, or Open Box product and many may be scratch and dent condition, discontinued, or Tier 2. Photos shown may not represent actual product. The products advertised are in limited quantity and are only available while supplies last. All items will be sold on a first-come-first-served basis. Sale prices only apply through August 18, 2019 during business hours at our Clinton Michigan location only. No substitutions or rainchecks. Please do not hesitate to call us at (248) 918-2340 if you have any questions or comments regarding the sale. See you then!